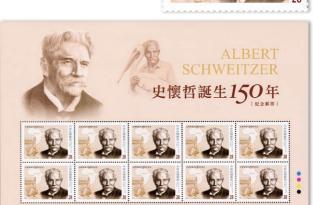

The 150<sup>th</sup> anniversary of Schweitzer's birth will be celebrated in 2025. To commemorate his ideals and spirit, Chunghwa Post has specially issued a NT\$28 stamp. Its design features an image of Schweitzer. On its left side, there is a map of Africa along with images of his hospital in Lambaréné and of him attending to patients.

## The further information about this issue is as follows:

1. First day of issue: March 28, 2025

2. Sheet composition:  $10 (5 \times 2)$ 

3. Paper used: Phosphorescent stamp paper

4. Designer: Delta Design Corporation