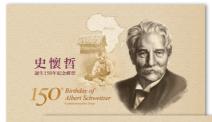

The 150<sup>th</sup> anniversary of Schweitzer's birth will be celebrated in 2025. To commemorate his ideals and spirit, Chunghwa Post has specially issued a NT\$28 stamp. Its design features an image of Schweitzer. On its left side, there is a map of Africa along with images of his hospital in Lambaréné and of him attending to patients.

## **By-issues:**

(1) First Day Cover (195 mm  $\times$  120 mm): NT\$5 apiece

(2) Folder (with or without mount): NT\$10 apiece

(3) Loose-leaf album page: NT\$10 apiece

(4) Pre-cancelled FDC affixed with one NT\$28-denominated stamp: NT\$33 apiece