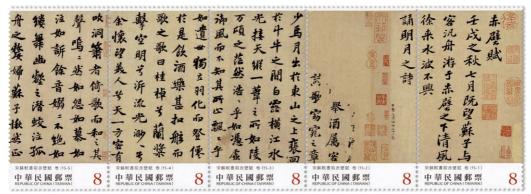

Calligraphy Postage Stamps — "Former Ode on the Red Cliff" by Su Shi, Song Dynasty (I)

Department of Philately

In praise of the beauty of calligraphy, Chunghwa Post has chosen "Former Ode on the Red Cliff" by the Song dynasty poet-artist, Su Shi. This scroll is held in the National Palace Museum. Chunghwa Post has planned to present it in three sets. The first set has five se-tenant stamps with each stamp valued at NT\$8.

Su Shi, courtesy name Zizhan, sobriquet The Hermit of Dongpo, came from Meishan in Sichuan. He was equally good at poetry, painting and calligraphy and holds a high place in literature, acclaimed as one of the four great calligraphers of the Northern Song dynasty. The scroll with the Ode is one of the few extant works in his own hand. The brushstrokes are fullbodied yet sedate, showing his understanding of human life. The work is a classic piece of literature having proven its value for nearly a thousand years.