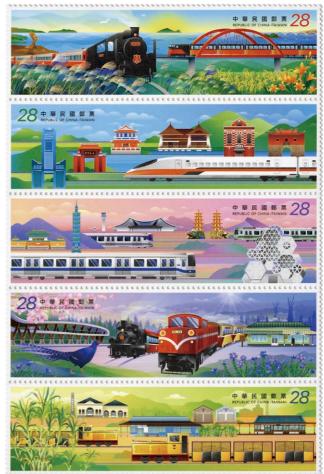

- 1. This stamp features the cruise-style "Mid-Summer Formosa Train" and the "Future—The Moving Beauty" tourism train. The background includes images of Queen's Head in Yehliu Geopark, Yilan's Turtle Island, and Taitung's Sanxiantai.
- 2. On the topic of Taiwan's high-speed rail, this stamp has a background featuring Kaohsiung 85 Building, Tainan Confucius Temple, Tainan's

Chikanlou, and Taichung Park, as well as The Red House and North Gate in Taipei.

- 3. Featuring trains from the MRT systems of Taipei, Taoyuan Airport and Kaohsiung, the stamp's background includes the National Palace Museum, TAIPEI 101, Taoyuan International Airport, Dragon and Tiger Pagodas in Kaohsiung's Lotus Pond Scenic Area and Kaohsiung Music Center.
- 4. This stamp features a Shay steam locomotive and a diesel locomotive used on the Alishan Forest Railway. The Zhushan and Beimen stations are visible in the background.
- 5. This stamp features narrow-gauge Sugar Railway trains. The background includes the Qiaotou Sugar Factory Club House, the Suantou Sugar Factory Station, and the Xihu Sugar Factory Station.