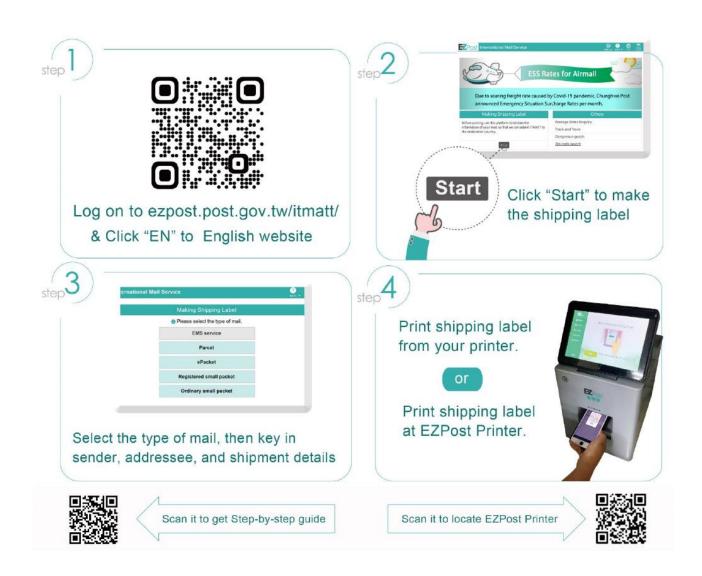

## **ITMATT Must be Submitted When Sending Mail Overseas**

- Senders must submit electronic customs information (ITMATT) when sending mail containing goods (including ordinary packet, registered packet, ePacket, Parcel and EMS) to EU countries, the United States, Japan, Hongkong, UK, Switzerland, Norway, Canada, Australia, New Zealand, Korea(Rep.), Indonesia, Malaysia, Brazil and Jordan. (ITMATT must be submitted when sending mail to South Africa, India and Belarus from August 1, 2024.)
- 2. Before posting, please use the EZPost online posting platform to make your shipping label, so that we can submit ITMATT to the destination country.