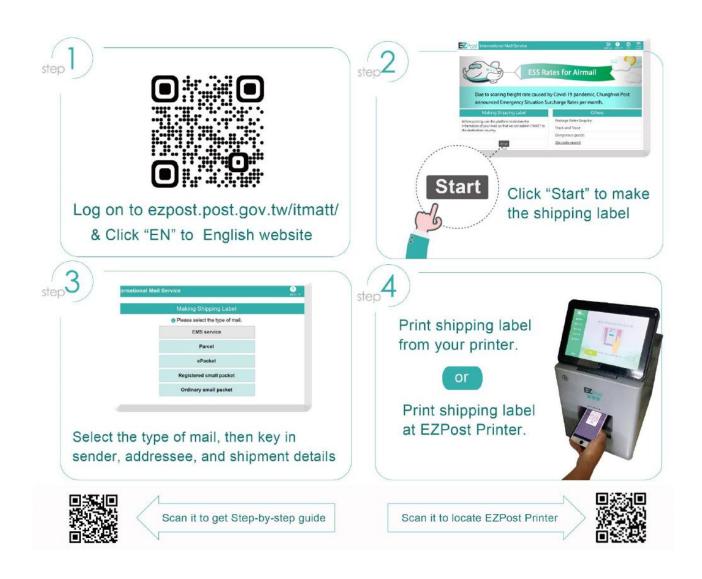

## **ITMATT Must be Submitted When Sending Mail Overseas**

- Senders must submit electronic customs information (ITMATT) when sending mail containing goods (including ordinary packet, registered packet, ePacket, Parcel and EMS) to EU countries, the United States, Hong Kong, Japan, UK, Switzerland, Norway, Canada, Australia, New Zealand, Korea(Rep.), Indonesia, Malaysia, Brazil, Jordan, South Africa, India, Belarus and Mongolia.
- 2. Before posting, please use the EZPost online posting platform to make your shipping label, so that we can submit ITMATT to the destination country.