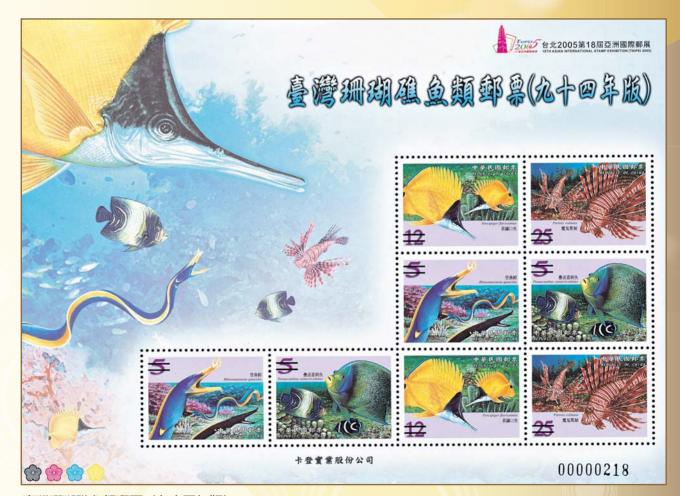

臺灣珊瑚礁魚類郵票(九十四年版)

Taiwan Coral — Reef Fish Postage Stamps (Issue of 2005)

添印水果郵票

Additional Print of Fruits Postage Stamps