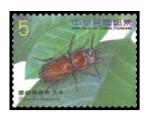

## Long-horned Beetles Postage Stamps(IV)

Chiang Soong Mayling Portrait Postage Stamps