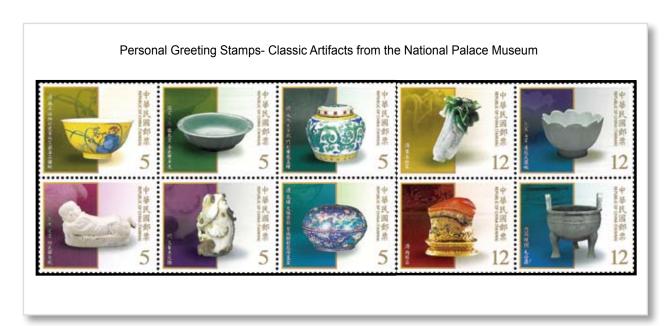

#### Ancient Artifacts Souvenir Sheets

Dragon and Phoenix Bringing Auspiciousness Postage Stamps