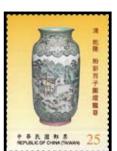

#### Ancient Artifacts Souvenir Sheets

Dragon and Phoenix Bringing Auspiciousness Postage Stamps