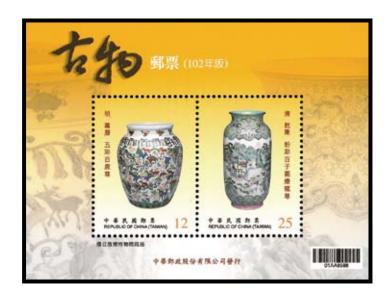

#### Ancient Artifacts Souvenir Sheets

Dragon and Phoenix Bringing Auspiciousness Postage Stamps