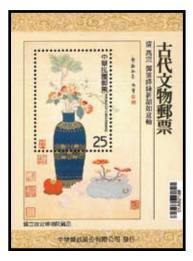

#### Ancient Artifacts Souvenir Sheets

Dragon and Phoenix Bringing Auspiciousness Postage Stamps