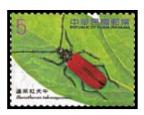

## Long-horned Beetles Postage Stamps(IV)

Chiang Soong Mayling Portrait Postage Stamps