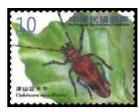

## Long-horned Beetles Postage Stamps(IV)

Chiang Soong Mayling Portrait Postage Stamps