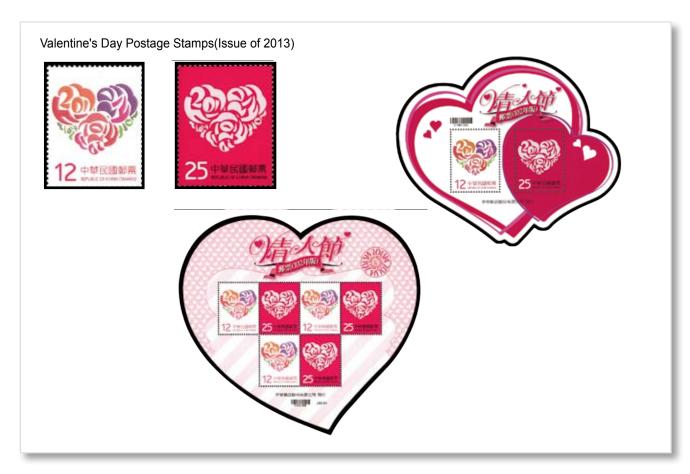

## Congratulations Postage Stamps (Issue of 2013)

Herb Plants Postage Stamps

Owls of Taiwan Postage Stamps(Issue of 2013)

Signature Taiwan Delicacies Postage Stamps-Gourmet Snacks