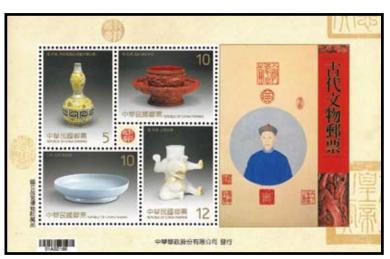

#### Ancient Artifacts Souvenir Sheets

Dragon and Phoenix Bringing Auspiciousness Postage Stamps