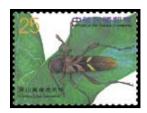

## Long-horned Beetles Postage Stamps(IV)

Chiang Soong Mayling Portrait Postage Stamps