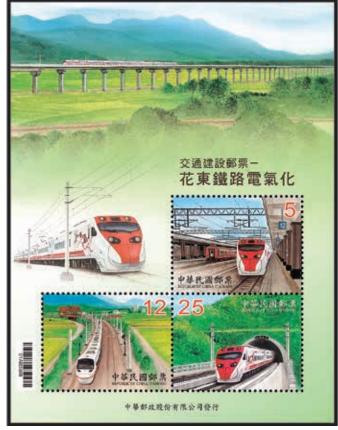

## I. Postage Stamps Issued in 2014

| Name                                                                                                                     | Category | Number of<br>Stamps      | Denominations             | Date of release |
|--------------------------------------------------------------------------------------------------------------------------|----------|--------------------------|---------------------------|-----------------|
| Corals of Taiwan Postage Stamps                                                                                          | Sp.      | 4                        | 3.5, 5, 10, 15            | January 8       |
| Signature Taiwan Delicacies Postage Stamps –<br>Gift Desserts from the Heart                                             | Sp.      | 4                        | 5×4                       | January 22      |
| Conservation of Birds Postage Stamps – Swinhoe's<br>Pheasant                                                             | Sp.      | 4<br>1 S/S               | 5×2, 10, 12<br>25         | February 20     |
| Lighthouses Postage Stamps (Issue of 2014)                                                                               | Sp.      | 4                        | 5×2, 10, 25               | March 6         |
| Berries Postage Stamps (Continued III)                                                                                   | Def.     | 4                        | 5×2, 15, 34               | March 27        |
| Children at Play Postage Stamps (Issue of 2014)                                                                          | Sp.      | 5<br>1 Booklet           | 5×5<br>5×10               | April 2         |
| Ancient Chinese Paintings from the National Palace<br>Museum - Children at Play                                          | Sp.      | 5                        | 5×2, 10×2, 12             | April 30        |
| The Swan Goose Carries a Message Postage Stamp                                                                           | Sp.      | 1                        | 9                         | May 9           |
| Herb Plants Postage Stamps (Issue of 2014)                                                                               | Sp.      | 4                        | 3.5, 5, 12, 25            | June 11         |
| Communications Construction Souvenir Sheet – Hua-<br>tung Railway Electrification                                        | Sp.      | 1 \$/\$                  | 42                        | June 28         |
| Alpine Lakes of Taiwan Postage Stamps (I)                                                                                | Sp.      | 4                        | 5×2, 10, 12               | July 17         |
| National Taiwan Library 100th Commemorative Issue                                                                        | Com.     | 1                        | 12                        | August 9        |
| The Formation of Kinmen County 100th Anniversary<br>Commemorative Issue                                                  | Com.     | 2                        | 5, 12                     | August 28       |
| The Beauty of Museums of Taiwan Souvenir Sheet                                                                           | Sp.      | 1 S/S                    | 32                        | September 10    |
| Ancient Chinese Art Treasures Postage Stamps – Blue<br>and White Porcelain                                               | Sp.      | 4<br>1 S/S<br>1 pair S/S | 5, 10, 12, 20<br>25<br>50 | September 19    |
| TAIPEI 2015 - 30th Asian International Stamp Exhibition<br>Souvenir Sheet: Four Seasons of Beautiful Taiwanese<br>Vistas | Sp.      | 1 S/S                    | 45                        | October 3       |
| 100th Anniversary of the Taipei Zoo Commemorative<br>Issue                                                               | Com.     | 6                        | 5×2, 10×2<br>12×2         | October 16      |
| Chinese Classic Novel "Red Chamber Dream"<br>Postage Stamps (Issue of 2014)                                              | Sp.      | 4                        | 5×2, 10, 25               | October 27      |
| Taiwan Koji Pottery Postage Stamps – Peace during<br>All Four Seasons                                                    | Sp.      | 4                        | 5×2, 10, 25               | November 14     |
| Felicitations Postage Stamps                                                                                             | Sp.      | 4                        | 3.5×2, 5×2                | November 21     |
| New Year's Greeting Postage Stamps (Issue of 2014)                                                                       | Sp.      | 2<br>1 S/S               | 3.5, 13<br>12             | December 1      |
| Ancient Chinese Artifacts Postage Stamps – The Ruins<br>of Yin                                                           | Sp.      | 8<br>1 S/S               | 5×4, 12×4<br>68           | December 10     |

#### Children at Play Postage Stamps (Issue of 2014)

The Swan Goose Carries a Message Postage Stamp

Herb Plants Postage Stamps (Issue of 2014)

Alpine Lakes of Taiwan Postage Stamps (I)

The Formation of Kinmen County 100th Anniversary Commemorative Issue