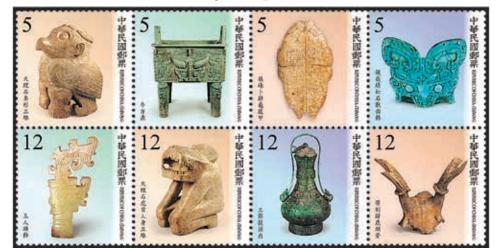

## I. Postage Stamps Issued in 2014

| Name                                                                                                                     | Category | Number of<br>Stamps      | Denominations             | Date of release |
|--------------------------------------------------------------------------------------------------------------------------|----------|--------------------------|---------------------------|-----------------|
| Corals of Taiwan Postage Stamps                                                                                          | Sp.      | 4                        | 3.5, 5, 10, 15            | January 8       |
| Signature Taiwan Delicacies Postage Stamps –<br>Gift Desserts from the Heart                                             | Sp.      | 4                        | 5×4                       | January 22      |
| Conservation of Birds Postage Stamps – Swinhoe's<br>Pheasant                                                             | Sp.      | 4<br>1 S/S               | 5×2, 10, 12<br>25         | February 20     |
| Lighthouses Postage Stamps (Issue of 2014)                                                                               | Sp.      | 4                        | 5×2, 10, 25               | March 6         |
| Berries Postage Stamps (Continued III)                                                                                   | Def.     | 4                        | 5×2, 15, 34               | March 27        |
| Children at Play Postage Stamps (Issue of 2014)                                                                          | Sp.      | 5<br>1 Booklet           | 5×5<br>5×10               | April 2         |
| Ancient Chinese Paintings from the National Palace<br>Museum - Children at Play                                          | Sp.      | 5                        | 5×2, 10×2, 12             | April 30        |
| The Swan Goose Carries a Message Postage Stamp                                                                           | Sp.      | 1                        | 9                         | May 9           |
| Herb Plants Postage Stamps (Issue of 2014)                                                                               | Sp.      | 4                        | 3.5, 5, 12, 25            | June 11         |
| Communications Construction Souvenir Sheet – Hua-<br>tung Railway Electrification                                        | Sp.      | 1 \$/\$                  | 42                        | June 28         |
| Alpine Lakes of Taiwan Postage Stamps (I)                                                                                | Sp.      | 4                        | 5×2, 10, 12               | July 17         |
| National Taiwan Library 100th Commemorative Issue                                                                        | Com.     | 1                        | 12                        | August 9        |
| The Formation of Kinmen County 100th Anniversary<br>Commemorative Issue                                                  | Com.     | 2                        | 5, 12                     | August 28       |
| The Beauty of Museums of Taiwan Souvenir Sheet                                                                           | Sp.      | 1 S/S                    | 32                        | September 10    |
| Ancient Chinese Art Treasures Postage Stamps – Blue<br>and White Porcelain                                               | Sp.      | 4<br>1 S/S<br>1 pair S/S | 5, 10, 12, 20<br>25<br>50 | September 19    |
| TAIPEI 2015 - 30th Asian International Stamp Exhibition<br>Souvenir Sheet: Four Seasons of Beautiful Taiwanese<br>Vistas | Sp.      | 1 S/S                    | 45                        | October 3       |
| 100th Anniversary of the Taipei Zoo Commemorative<br>Issue                                                               | Com.     | 6                        | 5×2, 10×2<br>12×2         | October 16      |
| Chinese Classic Novel "Red Chamber Dream"<br>Postage Stamps (Issue of 2014)                                              | Sp.      | 4                        | 5×2, 10, 25               | October 27      |
| Taiwan Koji Pottery Postage Stamps – Peace during<br>All Four Seasons                                                    | Sp.      | 4                        | 5×2, 10, 25               | November 14     |
| Felicitations Postage Stamps                                                                                             | Sp.      | 4                        | 3.5×2, 5×2                | November 21     |
| New Year's Greeting Postage Stamps (Issue of 2014)                                                                       | Sp.      | 2<br>1 S/S               | 3.5, 13<br>12             | December 1      |
| Ancient Chinese Artifacts Postage Stamps – The Ruins<br>of Yin                                                           | Sp.      | 8<br>1 S/S               | 5×4, 12×4<br>68           | December 10     |