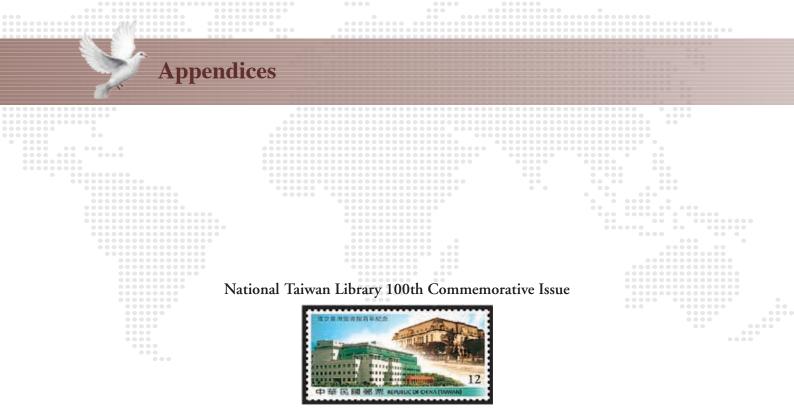

## I. Postage Stamps Issued in 2014

| Name                                                                                                                     | Category | Number of<br>Stamps      | Denominations             | Date of release |
|--------------------------------------------------------------------------------------------------------------------------|----------|--------------------------|---------------------------|-----------------|
| Corals of Taiwan Postage Stamps                                                                                          | Sp.      | 4                        | 3.5, 5, 10, 15            | January 8       |
| Signature Taiwan Delicacies Postage Stamps –<br>Gift Desserts from the Heart                                             | Sp.      | 4                        | 5×4                       | January 22      |
| Conservation of Birds Postage Stamps – Swinhoe's<br>Pheasant                                                             | Sp.      | 4<br>1 S/S               | 5×2, 10, 12<br>25         | February 20     |
| Lighthouses Postage Stamps (Issue of 2014)                                                                               | Sp.      | 4                        | 5×2, 10, 25               | March 6         |
| Berries Postage Stamps (Continued III)                                                                                   | Def.     | 4                        | 5×2, 15, 34               | March 27        |
| Children at Play Postage Stamps (Issue of 2014)                                                                          | Sp.      | 5<br>1 Booklet           | 5×5<br>5×10               | April 2         |
| Ancient Chinese Paintings from the National Palace<br>Museum - Children at Play                                          | Sp.      | 5                        | 5×2, 10×2, 12             | April 30        |
| The Swan Goose Carries a Message Postage Stamp                                                                           | Sp.      | 1                        | 9                         | May 9           |
| Herb Plants Postage Stamps (Issue of 2014)                                                                               | Sp.      | 4                        | 3.5, 5, 12, 25            | June 11         |
| Communications Construction Souvenir Sheet – Hua-<br>tung Railway Electrification                                        | Sp.      | 1 \$/\$                  | 42                        | June 28         |
| Alpine Lakes of Taiwan Postage Stamps (I)                                                                                | Sp.      | 4                        | 5×2, 10, 12               | July 17         |
| National Taiwan Library 100th Commemorative Issue                                                                        | Com.     | 1                        | 12                        | August 9        |
| The Formation of Kinmen County 100th Anniversary<br>Commemorative Issue                                                  | Com.     | 2                        | 5, 12                     | August 28       |
| The Beauty of Museums of Taiwan Souvenir Sheet                                                                           | Sp.      | 1 S/S                    | 32                        | September 10    |
| Ancient Chinese Art Treasures Postage Stamps – Blue<br>and White Porcelain                                               | Sp.      | 4<br>1 S/S<br>1 pair S/S | 5, 10, 12, 20<br>25<br>50 | September 19    |
| TAIPEI 2015 - 30th Asian International Stamp Exhibition<br>Souvenir Sheet: Four Seasons of Beautiful Taiwanese<br>Vistas | Sp.      | 1 S/S                    | 45                        | October 3       |
| 100th Anniversary of the Taipei Zoo Commemorative<br>Issue                                                               | Com.     | 6                        | 5×2, 10×2<br>12×2         | October 16      |
| Chinese Classic Novel "Red Chamber Dream"<br>Postage Stamps (Issue of 2014)                                              | Sp.      | 4                        | 5×2, 10, 25               | October 27      |
| Taiwan Koji Pottery Postage Stamps – Peace during<br>All Four Seasons                                                    | Sp.      | 4                        | 5×2, 10, 25               | November 14     |
| Felicitations Postage Stamps                                                                                             | Sp.      | 4                        | 3.5×2, 5×2                | November 21     |
| New Year's Greeting Postage Stamps (Issue of 2014)                                                                       | Sp.      | 2<br>1 S/S               | 3.5, 13<br>12             | December 1      |
| Ancient Chinese Artifacts Postage Stamps – The Ruins<br>of Yin                                                           | Sp.      | 8<br>1 S/S               | 5×4, 12×4<br>68           | December 10     |