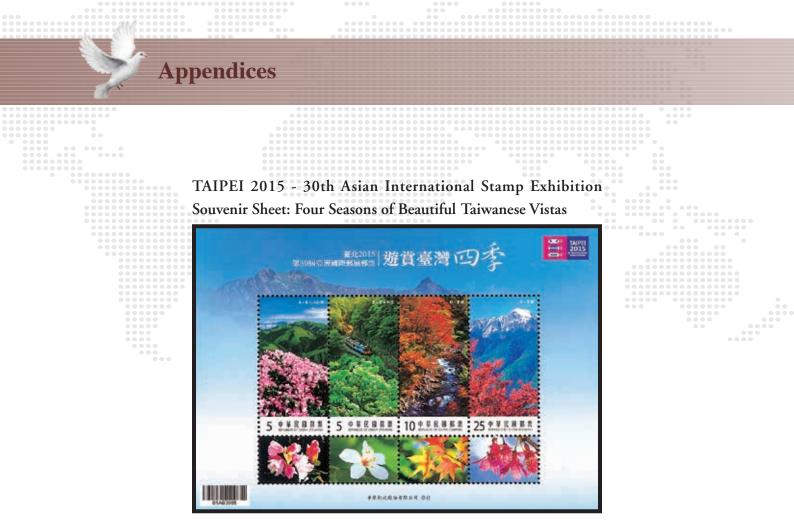

## I. Postage Stamps Issued in 2014

| Name                                                                                                                     | Category | Number of<br>Stamps      | Denominations             | Date of release |
|--------------------------------------------------------------------------------------------------------------------------|----------|--------------------------|---------------------------|-----------------|
| Corals of Taiwan Postage Stamps                                                                                          | Sp.      | 4                        | 3.5, 5, 10, 15            | January 8       |
| Signature Taiwan Delicacies Postage Stamps –<br>Gift Desserts from the Heart                                             | Sp.      | 4                        | 5×4                       | January 22      |
| Conservation of Birds Postage Stamps – Swinhoe's<br>Pheasant                                                             | Sp.      | 4<br>1 S/S               | 5×2, 10, 12<br>25         | February 20     |
| Lighthouses Postage Stamps (Issue of 2014)                                                                               | Sp.      | 4                        | 5×2, 10, 25               | March 6         |
| Berries Postage Stamps (Continued III)                                                                                   | Def.     | 4                        | 5×2, 15, 34               | March 27        |
| Children at Play Postage Stamps (Issue of 2014)                                                                          | Sp.      | 5<br>1 Booklet           | 5×5<br>5×10               | April 2         |
| Ancient Chinese Paintings from the National Palace<br>Museum - Children at Play                                          | Sp.      | 5                        | 5×2, 10×2, 12             | April 30        |
| The Swan Goose Carries a Message Postage Stamp                                                                           | Sp.      | 1                        | 9                         | May 9           |
| Herb Plants Postage Stamps (Issue of 2014)                                                                               | Sp.      | 4                        | 3.5, 5, 12, 25            | June 11         |
| Communications Construction Souvenir Sheet – Hua-<br>tung Railway Electrification                                        | Sp.      | 1 \$/\$                  | 42                        | June 28         |
| Alpine Lakes of Taiwan Postage Stamps (I)                                                                                | Sp.      | 4                        | 5×2, 10, 12               | July 17         |
| National Taiwan Library 100th Commemorative Issue                                                                        | Com.     | 1                        | 12                        | August 9        |
| The Formation of Kinmen County 100th Anniversary<br>Commemorative Issue                                                  | Com.     | 2                        | 5, 12                     | August 28       |
| The Beauty of Museums of Taiwan Souvenir Sheet                                                                           | Sp.      | 1 S/S                    | 32                        | September 10    |
| Ancient Chinese Art Treasures Postage Stamps – Blue<br>and White Porcelain                                               | Sp.      | 4<br>1 S/S<br>1 pair S/S | 5, 10, 12, 20<br>25<br>50 | September 19    |
| TAIPEI 2015 - 30th Asian International Stamp Exhibition<br>Souvenir Sheet: Four Seasons of Beautiful Taiwanese<br>Vistas | Sp.      | 1 S/S                    | 45                        | October 3       |
| 100th Anniversary of the Taipei Zoo Commemorative<br>Issue                                                               | Com.     | 6                        | 5×2, 10×2<br>12×2         | October 16      |
| Chinese Classic Novel "Red Chamber Dream"<br>Postage Stamps (Issue of 2014)                                              | Sp.      | 4                        | 5×2, 10, 25               | October 27      |
| Taiwan Koji Pottery Postage Stamps – Peace during<br>All Four Seasons                                                    | Sp.      | 4                        | 5×2, 10, 25               | November 14     |
| Felicitations Postage Stamps                                                                                             | Sp.      | 4                        | 3.5×2, 5×2                | November 21     |
| New Year's Greeting Postage Stamps (Issue of 2014)                                                                       | Sp.      | 2<br>1 S/S               | 3.5, 13<br>12             | December 1      |
| Ancient Chinese Artifacts Postage Stamps – The Ruins<br>of Yin                                                           | Sp.      | 8<br>1 S/S               | 5×4, 12×4<br>68           | December 10     |