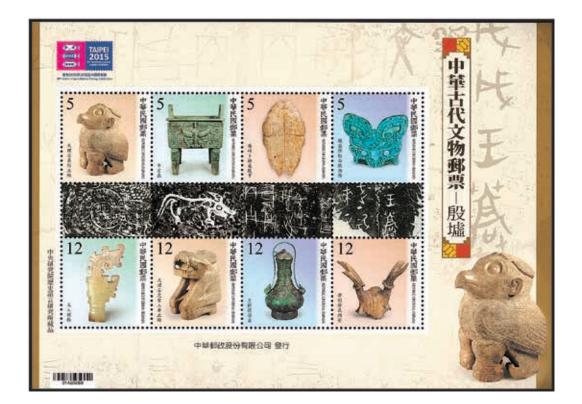

## I. Postage Stamps Issued in 2014

| Name                                                                                                                     | Category | Number of<br>Stamps      | Denominations             | Date of release |
|--------------------------------------------------------------------------------------------------------------------------|----------|--------------------------|---------------------------|-----------------|
| Corals of Taiwan Postage Stamps                                                                                          | Sp.      | 4                        | 3.5, 5, 10, 15            | January 8       |
| Signature Taiwan Delicacies Postage Stamps –<br>Gift Desserts from the Heart                                             | Sp.      | 4                        | 5×4                       | January 22      |
| Conservation of Birds Postage Stamps – Swinhoe's<br>Pheasant                                                             | Sp.      | 4<br>1 S/S               | 5×2, 10, 12<br>25         | February 20     |
| Lighthouses Postage Stamps (Issue of 2014)                                                                               | Sp.      | 4                        | 5×2, 10, 25               | March 6         |
| Berries Postage Stamps (Continued III)                                                                                   | Def.     | 4                        | 5×2, 15, 34               | March 27        |
| Children at Play Postage Stamps (Issue of 2014)                                                                          | Sp.      | 5<br>1 Booklet           | 5×5<br>5×10               | April 2         |
| Ancient Chinese Paintings from the National Palace<br>Museum - Children at Play                                          | Sp.      | 5                        | 5×2, 10×2, 12             | April 30        |
| The Swan Goose Carries a Message Postage Stamp                                                                           | Sp.      | 1                        | 9                         | May 9           |
| Herb Plants Postage Stamps (Issue of 2014)                                                                               | Sp.      | 4                        | 3.5, 5, 12, 25            | June 11         |
| Communications Construction Souvenir Sheet – Hua-<br>tung Railway Electrification                                        | Sp.      | 1 \$/\$                  | 42                        | June 28         |
| Alpine Lakes of Taiwan Postage Stamps (I)                                                                                | Sp.      | 4                        | 5×2, 10, 12               | July 17         |
| National Taiwan Library 100th Commemorative Issue                                                                        | Com.     | 1                        | 12                        | August 9        |
| The Formation of Kinmen County 100th Anniversary<br>Commemorative Issue                                                  | Com.     | 2                        | 5, 12                     | August 28       |
| The Beauty of Museums of Taiwan Souvenir Sheet                                                                           | Sp.      | 1 S/S                    | 32                        | September 10    |
| Ancient Chinese Art Treasures Postage Stamps – Blue<br>and White Porcelain                                               | Sp.      | 4<br>1 S/S<br>1 pair S/S | 5, 10, 12, 20<br>25<br>50 | September 19    |
| TAIPEI 2015 - 30th Asian International Stamp Exhibition<br>Souvenir Sheet: Four Seasons of Beautiful Taiwanese<br>Vistas | Sp.      | 1 S/S                    | 45                        | October 3       |
| 100th Anniversary of the Taipei Zoo Commemorative<br>Issue                                                               | Com.     | 6                        | 5×2, 10×2<br>12×2         | October 16      |
| Chinese Classic Novel "Red Chamber Dream"<br>Postage Stamps (Issue of 2014)                                              | Sp.      | 4                        | 5×2, 10, 25               | October 27      |
| Taiwan Koji Pottery Postage Stamps – Peace during<br>All Four Seasons                                                    | Sp.      | 4                        | 5×2, 10, 25               | November 14     |
| Felicitations Postage Stamps                                                                                             | Sp.      | 4                        | 3.5×2, 5×2                | November 21     |
| New Year's Greeting Postage Stamps (Issue of 2014)                                                                       | Sp.      | 2<br>1 S/S               | 3.5, 13<br>12             | December 1      |
| Ancient Chinese Artifacts Postage Stamps – The Ruins<br>of Yin                                                           | Sp.      | 8<br>1 S/S               | 5×4, 12×4<br>68           | December 10     |