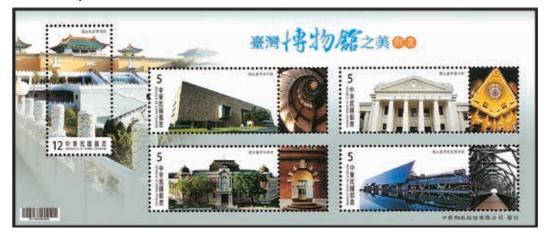

## I. Postage Stamps Issued in 2014

| Name                                                                                                                     | Category | Number of<br>Stamps      | Denominations             | Date of release |
|--------------------------------------------------------------------------------------------------------------------------|----------|--------------------------|---------------------------|-----------------|
| Corals of Taiwan Postage Stamps                                                                                          | Sp.      | 4                        | 3.5, 5, 10, 15            | January 8       |
| Signature Taiwan Delicacies Postage Stamps –<br>Gift Desserts from the Heart                                             | Sp.      | 4                        | 5×4                       | January 22      |
| Conservation of Birds Postage Stamps – Swinhoe's<br>Pheasant                                                             | Sp.      | 4<br>1 S/S               | 5×2, 10, 12<br>25         | February 20     |
| Lighthouses Postage Stamps (Issue of 2014)                                                                               | Sp.      | 4                        | 5×2, 10, 25               | March 6         |
| Berries Postage Stamps (Continued III)                                                                                   | Def.     | 4                        | 5×2, 15, 34               | March 27        |
| Children at Play Postage Stamps (Issue of 2014)                                                                          | Sp.      | 5<br>1 Booklet           | 5×5<br>5×10               | April 2         |
| Ancient Chinese Paintings from the National Palace<br>Museum - Children at Play                                          | Sp.      | 5                        | 5×2, 10×2, 12             | April 30        |
| The Swan Goose Carries a Message Postage Stamp                                                                           | Sp.      | 1                        | 9                         | May 9           |
| Herb Plants Postage Stamps (Issue of 2014)                                                                               | Sp.      | 4                        | 3.5, 5, 12, 25            | June 11         |
| Communications Construction Souvenir Sheet – Hua-<br>tung Railway Electrification                                        | Sp.      | 1 \$/\$                  | 42                        | June 28         |
| Alpine Lakes of Taiwan Postage Stamps (I)                                                                                | Sp.      | 4                        | 5×2, 10, 12               | July 17         |
| National Taiwan Library 100th Commemorative Issue                                                                        | Com.     | 1                        | 12                        | August 9        |
| The Formation of Kinmen County 100th Anniversary<br>Commemorative Issue                                                  | Com.     | 2                        | 5, 12                     | August 28       |
| The Beauty of Museums of Taiwan Souvenir Sheet                                                                           | Sp.      | 1 S/S                    | 32                        | September 10    |
| Ancient Chinese Art Treasures Postage Stamps – Blue<br>and White Porcelain                                               | Sp.      | 4<br>1 S/S<br>1 pair S/S | 5, 10, 12, 20<br>25<br>50 | September 19    |
| TAIPEI 2015 - 30th Asian International Stamp Exhibition<br>Souvenir Sheet: Four Seasons of Beautiful Taiwanese<br>Vistas | Sp.      | 1 S/S                    | 45                        | October 3       |
| 100th Anniversary of the Taipei Zoo Commemorative<br>Issue                                                               | Com.     | 6                        | 5×2, 10×2<br>12×2         | October 16      |
| Chinese Classic Novel "Red Chamber Dream"<br>Postage Stamps (Issue of 2014)                                              | Sp.      | 4                        | 5×2, 10, 25               | October 27      |
| Taiwan Koji Pottery Postage Stamps – Peace during<br>All Four Seasons                                                    | Sp.      | 4                        | 5×2, 10, 25               | November 14     |
| Felicitations Postage Stamps                                                                                             | Sp.      | 4                        | 3.5×2, 5×2                | November 21     |
| New Year's Greeting Postage Stamps (Issue of 2014)                                                                       | Sp.      | 2<br>1 S/S               | 3.5, 13<br>12             | December 1      |
| Ancient Chinese Artifacts Postage Stamps – The Ruins<br>of Yin                                                           | Sp.      | 8<br>1 S/S               | 5×4, 12×4<br>68           | December 10     |

The Beauty of Museums of Taiwan Souvenir Sheet

100th Anniversary of the Taipei Zoo Commemorative Issue