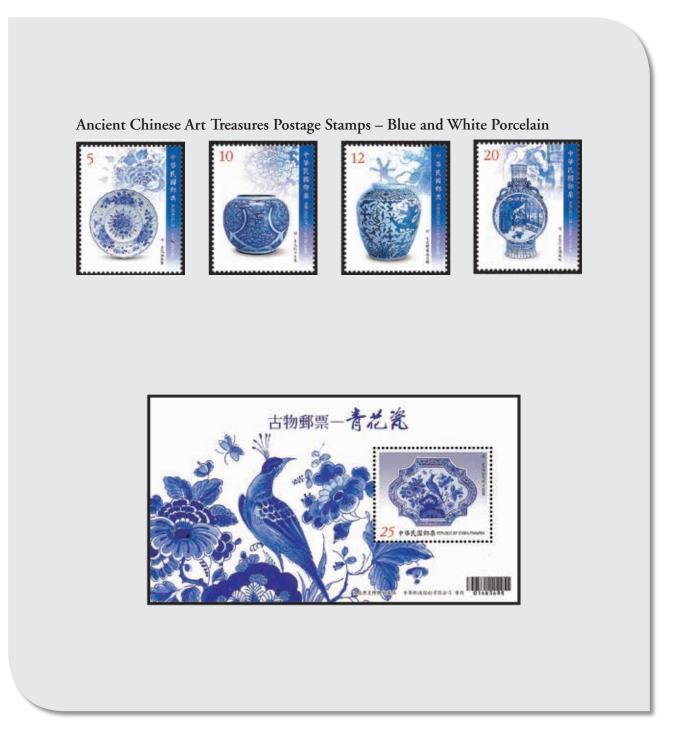

## I. Postage Stamps Issued in 2014

| Name                                                                                                                     | Category | Number of<br>Stamps      | Denominations             | Date of release |
|--------------------------------------------------------------------------------------------------------------------------|----------|--------------------------|---------------------------|-----------------|
| Corals of Taiwan Postage Stamps                                                                                          | Sp.      | 4                        | 3.5, 5, 10, 15            | January 8       |
| Signature Taiwan Delicacies Postage Stamps –<br>Gift Desserts from the Heart                                             | Sp.      | 4                        | 5×4                       | January 22      |
| Conservation of Birds Postage Stamps – Swinhoe's<br>Pheasant                                                             | Sp.      | 4<br>1 S/S               | 5×2, 10, 12<br>25         | February 20     |
| Lighthouses Postage Stamps (Issue of 2014)                                                                               | Sp.      | 4                        | 5×2, 10, 25               | March 6         |
| Berries Postage Stamps (Continued III)                                                                                   | Def.     | 4                        | 5×2, 15, 34               | March 27        |
| Children at Play Postage Stamps (Issue of 2014)                                                                          | Sp.      | 5<br>1 Booklet           | 5×5<br>5×10               | April 2         |
| Ancient Chinese Paintings from the National Palace<br>Museum - Children at Play                                          | Sp.      | 5                        | 5×2, 10×2, 12             | April 30        |
| The Swan Goose Carries a Message Postage Stamp                                                                           | Sp.      | 1                        | 9                         | May 9           |
| Herb Plants Postage Stamps (Issue of 2014)                                                                               | Sp.      | 4                        | 3.5, 5, 12, 25            | June 11         |
| Communications Construction Souvenir Sheet – Hua-<br>tung Railway Electrification                                        | Sp.      | 1 \$/\$                  | 42                        | June 28         |
| Alpine Lakes of Taiwan Postage Stamps (I)                                                                                | Sp.      | 4                        | 5×2, 10, 12               | July 17         |
| National Taiwan Library 100th Commemorative Issue                                                                        | Com.     | 1                        | 12                        | August 9        |
| The Formation of Kinmen County 100th Anniversary<br>Commemorative Issue                                                  | Com.     | 2                        | 5, 12                     | August 28       |
| The Beauty of Museums of Taiwan Souvenir Sheet                                                                           | Sp.      | 1 S/S                    | 32                        | September 10    |
| Ancient Chinese Art Treasures Postage Stamps – Blue<br>and White Porcelain                                               | Sp.      | 4<br>1 S/S<br>1 pair S/S | 5, 10, 12, 20<br>25<br>50 | September 19    |
| TAIPEI 2015 - 30th Asian International Stamp Exhibition<br>Souvenir Sheet: Four Seasons of Beautiful Taiwanese<br>Vistas | Sp.      | 1 S/S                    | 45                        | October 3       |
| 100th Anniversary of the Taipei Zoo Commemorative<br>Issue                                                               | Com.     | 6                        | 5×2, 10×2<br>12×2         | October 16      |
| Chinese Classic Novel "Red Chamber Dream"<br>Postage Stamps (Issue of 2014)                                              | Sp.      | 4                        | 5×2, 10, 25               | October 27      |
| Taiwan Koji Pottery Postage Stamps – Peace during<br>All Four Seasons                                                    | Sp.      | 4                        | 5×2, 10, 25               | November 14     |
| Felicitations Postage Stamps                                                                                             | Sp.      | 4                        | 3.5×2, 5×2                | November 21     |
| New Year's Greeting Postage Stamps (Issue of 2014)                                                                       | Sp.      | 2<br>1 S/S               | 3.5, 13<br>12             | December 1      |
| Ancient Chinese Artifacts Postage Stamps – The Ruins<br>of Yin                                                           | Sp.      | 8<br>1 S/S               | 5×4, 12×4<br>68           | December 10     |