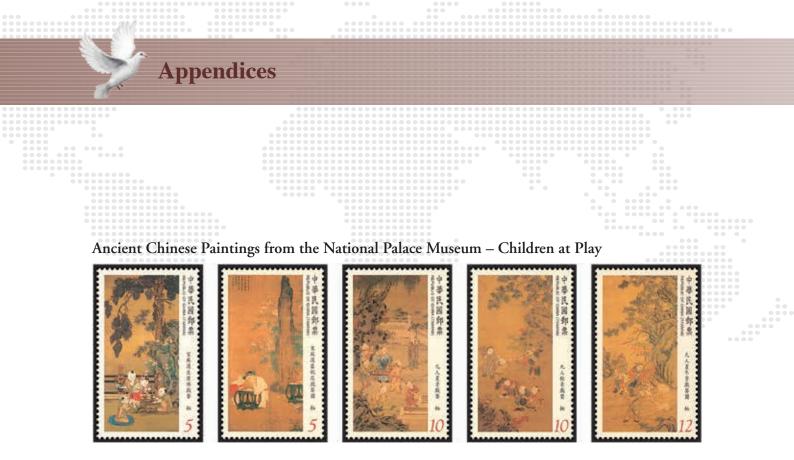

## I. Postage Stamps Issued in 2014

| Name                                                                                                                     | Category | Number of<br>Stamps      | Denominations             | Date of release |
|--------------------------------------------------------------------------------------------------------------------------|----------|--------------------------|---------------------------|-----------------|
| Corals of Taiwan Postage Stamps                                                                                          | Sp.      | 4                        | 3.5, 5, 10, 15            | January 8       |
| Signature Taiwan Delicacies Postage Stamps –<br>Gift Desserts from the Heart                                             | Sp.      | 4                        | 5×4                       | January 22      |
| Conservation of Birds Postage Stamps – Swinhoe's<br>Pheasant                                                             | Sp.      | 4<br>1 S/S               | 5×2, 10, 12<br>25         | February 20     |
| Lighthouses Postage Stamps (Issue of 2014)                                                                               | Sp.      | 4                        | 5×2, 10, 25               | March 6         |
| Berries Postage Stamps (Continued III)                                                                                   | Def.     | 4                        | 5×2, 15, 34               | March 27        |
| Children at Play Postage Stamps (Issue of 2014)                                                                          | Sp.      | 5<br>1 Booklet           | 5×5<br>5×10               | April 2         |
| Ancient Chinese Paintings from the National Palace<br>Museum - Children at Play                                          | Sp.      | 5                        | 5×2, 10×2, 12             | April 30        |
| The Swan Goose Carries a Message Postage Stamp                                                                           | Sp.      | 1                        | 9                         | May 9           |
| Herb Plants Postage Stamps (Issue of 2014)                                                                               | Sp.      | 4                        | 3.5, 5, 12, 25            | June 11         |
| Communications Construction Souvenir Sheet – Hua-<br>tung Railway Electrification                                        | Sp.      | 1 \$/\$                  | 42                        | June 28         |
| Alpine Lakes of Taiwan Postage Stamps (I)                                                                                | Sp.      | 4                        | 5×2, 10, 12               | July 17         |
| National Taiwan Library 100th Commemorative Issue                                                                        | Com.     | 1                        | 12                        | August 9        |
| The Formation of Kinmen County 100th Anniversary<br>Commemorative Issue                                                  | Com.     | 2                        | 5, 12                     | August 28       |
| The Beauty of Museums of Taiwan Souvenir Sheet                                                                           | Sp.      | 1 S/S                    | 32                        | September 10    |
| Ancient Chinese Art Treasures Postage Stamps – Blue<br>and White Porcelain                                               | Sp.      | 4<br>1 S/S<br>1 pair S/S | 5, 10, 12, 20<br>25<br>50 | September 19    |
| TAIPEI 2015 - 30th Asian International Stamp Exhibition<br>Souvenir Sheet: Four Seasons of Beautiful Taiwanese<br>Vistas | Sp.      | 1 S/S                    | 45                        | October 3       |
| 100th Anniversary of the Taipei Zoo Commemorative<br>Issue                                                               | Com.     | 6                        | 5×2, 10×2<br>12×2         | October 16      |
| Chinese Classic Novel "Red Chamber Dream"<br>Postage Stamps (Issue of 2014)                                              | Sp.      | 4                        | 5×2, 10, 25               | October 27      |
| Taiwan Koji Pottery Postage Stamps – Peace during<br>All Four Seasons                                                    | Sp.      | 4                        | 5×2, 10, 25               | November 14     |
| Felicitations Postage Stamps                                                                                             | Sp.      | 4                        | 3.5×2, 5×2                | November 21     |
| New Year's Greeting Postage Stamps (Issue of 2014)                                                                       | Sp.      | 2<br>1 S/S               | 3.5, 13<br>12             | December 1      |
| Ancient Chinese Artifacts Postage Stamps – The Ruins<br>of Yin                                                           | Sp.      | 8<br>1 S/S               | 5×4, 12×4<br>68           | December 10     |