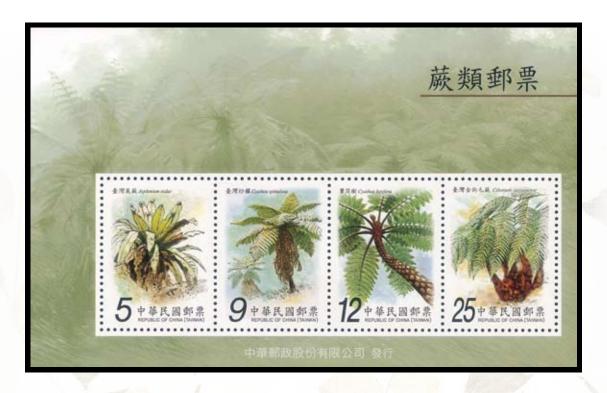

| Cute Anaimal Series Postage Stamps – Giant Panda                        | Sp.  | 2<br>One Miniature<br>Sheet | 5 · 9<br>25                    | Jan. 20 |
|-------------------------------------------------------------------------|------|-----------------------------|--------------------------------|---------|
| Implement from Early Taiwan Postage Stamps –<br>Ceremonial Objects      | Sp.  | 4                           | 5 × 2 · 12 × 2                 | Feb. 10 |
| Seashells of Taiwan Postage Stamps (III)                                | Sp.  | 4                           | $5 \times 2 \cdot 12 \times 2$ | Feb. 26 |
| Flowers Postage Stamps (I)                                              | Def. | 4                           | 3.5 , 5 , 12 , 25              | Mar. 12 |
| Kaohsiung MRT Postage Stamps                                            | Sp.  | 2                           | 5 , 25                         | Apr. 7  |
| 100th Birthday of Late President Chiang Ching – kuo Commemorative Issue | Com. | 4 One Miniature Sheet       | 5 × 2 · 10 · 12<br>25          | Apr. 13 |
| 3rd Print of Dragons Circling Two Carps Postage<br>Stamps               | Def. | 1                           | 50                             | May 20  |
| Taiwan Butterfiles Postage Stamps (Issue of 2009)                       | Sp.  | One Souvenir<br>Sheet       | 34                             | Jun. 25 |
| The World Games 2009 Kaohsiung Commemorative Issue                      | Com. | 2<br>One Souvenir<br>Sheet  | 5 · 12<br>17                   | Jul. 16 |
| Ancient Chinese Art Treasures Postage Stamps (Issue of 2009)            | Sp.  | 4 One Souvenir Sheet        | 5 × 2 · 12 × 2<br>34           | Jul. 20 |
| Scenery Postage Stamps – Kinmen                                         | Sp.  | 4                           | 5 · 9 · 10 × 2                 | Jul. 29 |
| Morden Taiwanese Paintings Postage Stamps (Issue of 2009)               | Sp.  | 2                           | 5 · 25                         | Aug. 7  |
| Children's Folk Rhymes Postage Stamps (Continued)                       | Sp.  | 4                           | 5 × 4                          | Aug. 26 |
| 21st Summer Deaflympics Taipei 2009 Commemorative Issue                 | Com. | 2                           | 5 · 25                         | Sep. 5  |
| Typhoon Morakot Relief Surtax Stamps Souvenir<br>Sheet                  | Cha. | One Souvenir<br>Sheet       | 50+50                          | Oct. 9  |
| Flowers Postage Stamps (II)                                             | Def. | 4                           | 1,2.5,10,32                    | Oct. 14 |
| Personal Greeting Stamps – Happy Times                                  | Def. | 10                          | 3.5 × 10                       | Nov. 12 |
| Ferns Postage Stamps (I)                                                | Sp.  | 4<br>One Souvenir<br>Sheet  | 5 · 9 · 12 · 25<br>51          | Nov. 26 |
| New Year's Greeting Postage Stamps (Issue of 2009)                      | Sp.  | 2<br>One Miniature<br>Sheet | 3.5, 13<br>12                  | Dec. 1  |
| Anti-Corruption Postage Stamp                                           | Sp.  | 2                           | 5,25                           | Dec. 9  |

## Flowers Postage Stamps (II)

Personal Greeting Stamps – Happy Times

Ferns Postage Stamps (I)

New Year's Greeting Postage Stamps (Issue of 2009))

Anti-Corruption Postage Stamp