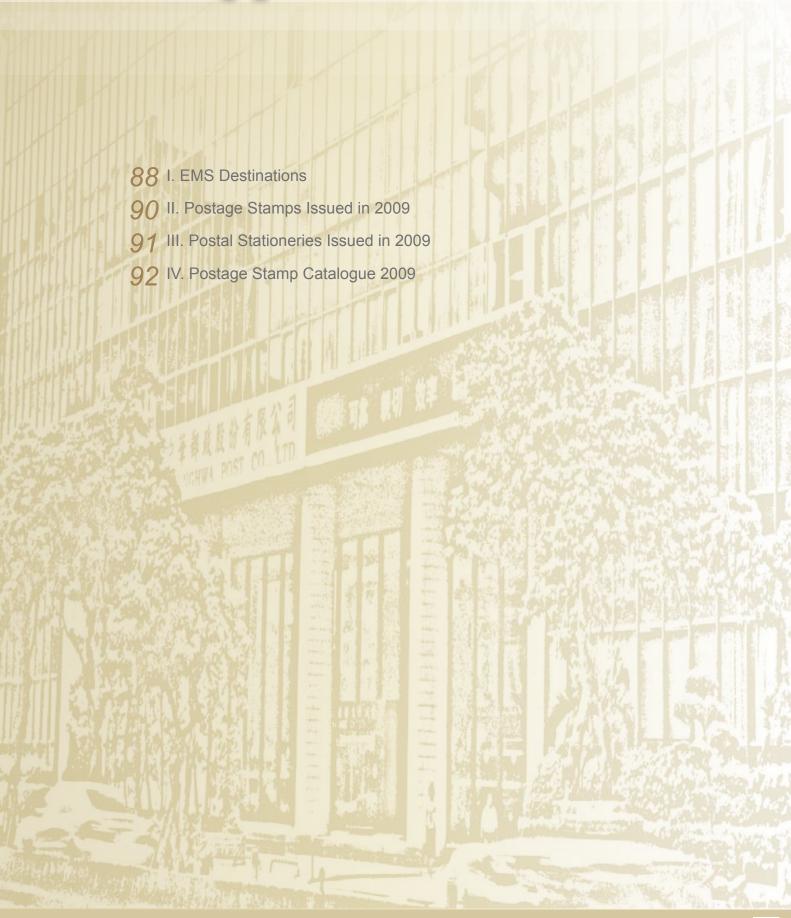

#### II. Postage Stamps Issued in 2009

| Name                                | Catagory | Number per Set | Denomination      | Date of Release |
|-------------------------------------|----------|----------------|-------------------|-----------------|
| Birds of Taiwan Postage Stamps (IV) | Sp.      | 4              | 0.5 , 9 , 13 , 17 | Jan. 15         |

# Birds of Taiwan Postage Stamps (IV)

Cute Anaimal Series Postage Stamps – Giant Panda